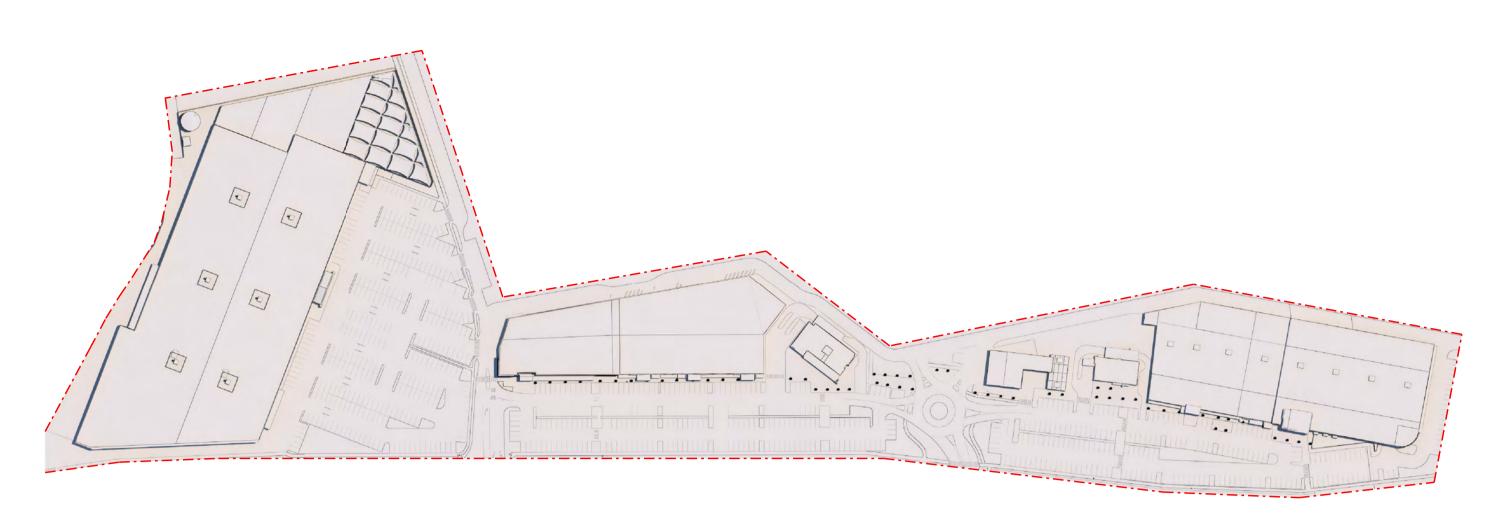

## SECTION 96 (2) APPLICATION

**BUCHAN** DRAWING TITLE
BUNNINGS WAREHOUSE ROOF PLAN SCALE @ A1 PROJECT NUMBER LOT 1 27/03/17 316137 1:300 The Buchan Group Melbourne Pty Ltd Architects Planners & Interior Designers Level 1, 696 Bourke Street, Melbourne Victoria 3000, AUSTRALIA Email: melbourne@buchangroup.com.au STATUS REVISION DRAWING NUMBER A.C.N. 606 569 653 **T: +613 9329 1077** F: +613 9329 0481 ATP-222 File Name: BG-TBG-ZA-00-DR-ATP-222 **TOWN PLANNING** FOR INFORMATION