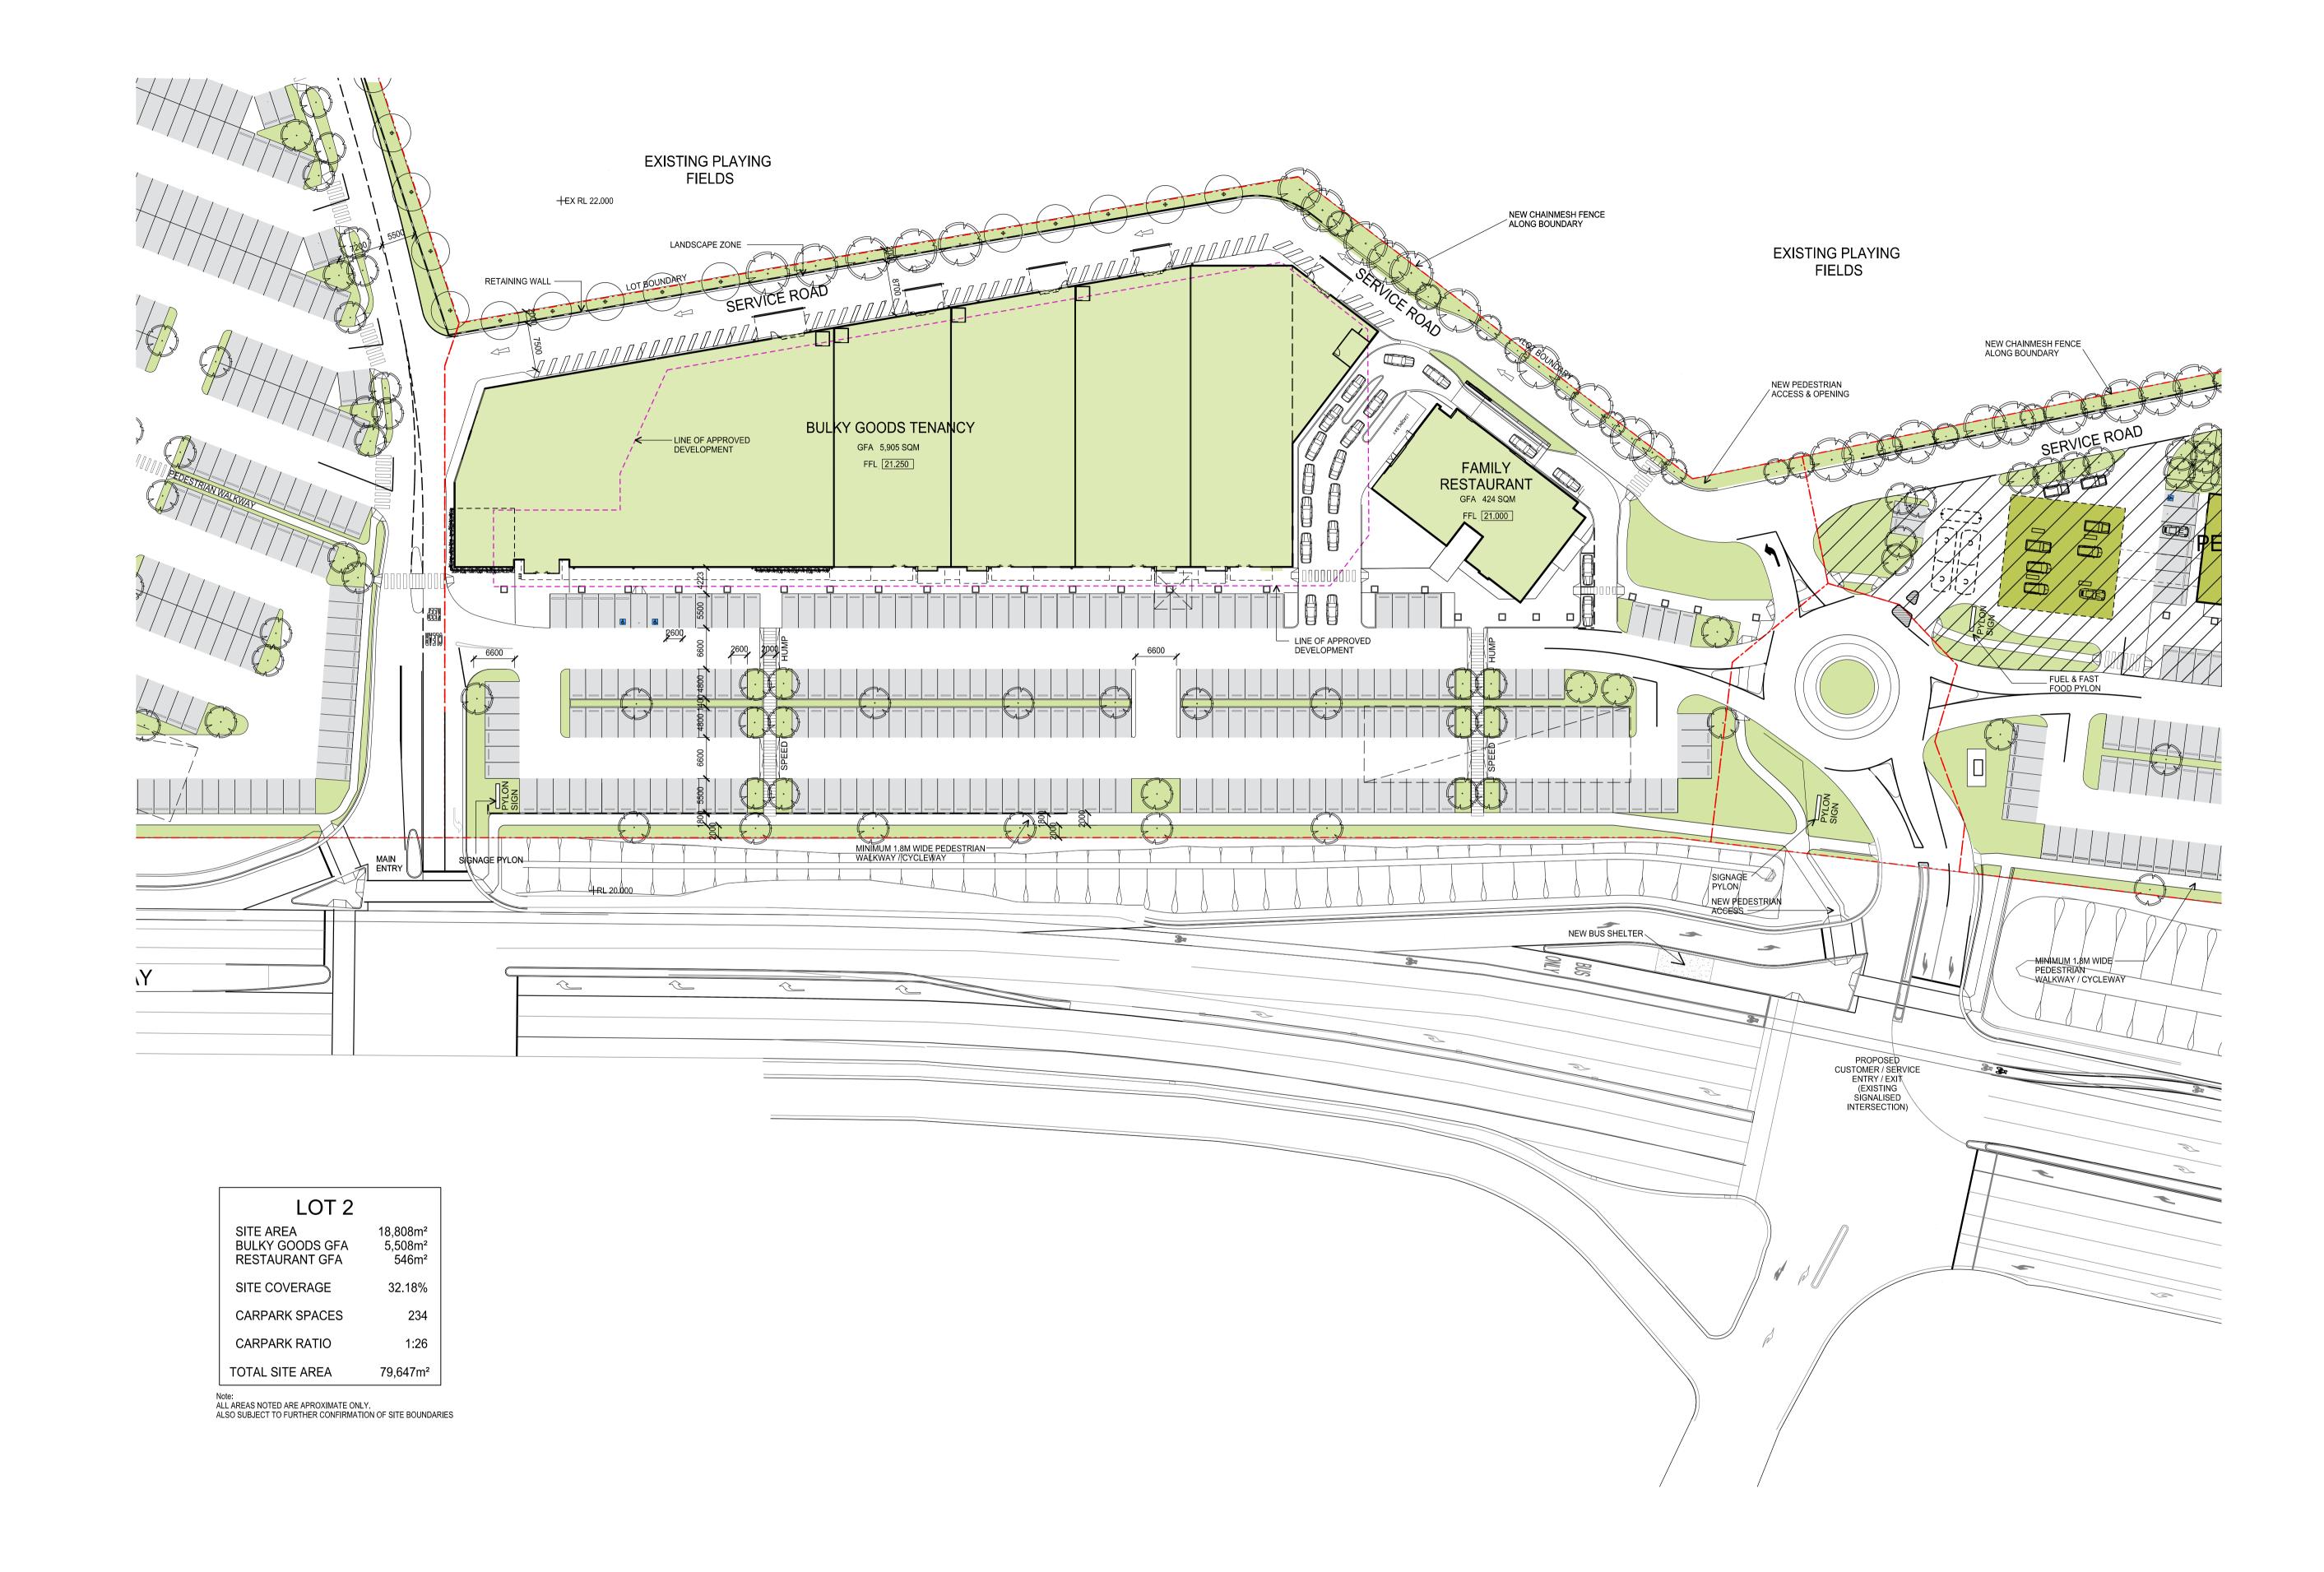

## SECTION 96 (2) APPLICATION

**BUCHAN** DRAWING TITLE
TENANCY ELEVATIONS & SECTION SCALE @ A1 PROJECT NUMBER LOT 2 17/05/17 **VARIES** 316137 BENNETTS GREEN The Buchan Group Melbourne Pty Ltd Architects Planners & Interior Designers Level 1, 696 Bourke Street, Melbourne Victoria 3000, AUSTRALIA REVISION STATUS DRAWING NUMBER A.C.N. 606 569 653 **T:** +613 9329 1077 F: +613 9329 0481 ATP-254
File Name: BG-TBG-ZA-00-DR-ATP-254 TOWN PLANNING FOR INFORMATION The Buchan Group 2018. Copyright in this document and the concepts its represents are reserved to The Buchan Group - 2018. No unauthorised use or copying permitted. All rights reserved. Some of the incorporated images and concepts may be subject to third party copyright and / or moral rights