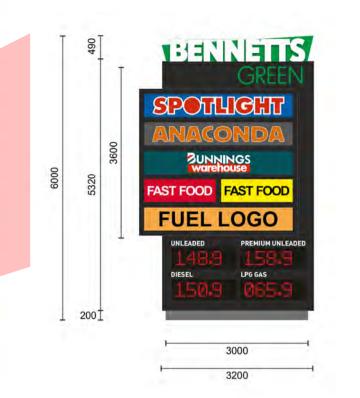

2 ELEVATION - FUEL SIGNAGE (PYLON 2)
1:100

3 ELEVATION - SIGNAGE (PYLON 3)

1 ELEVATION - MAIN SIGNAGE (PYLON 1)

SECTION 96 (2) APPLICATION

**BUCHAN** SCALE @ A1 06/06/17 N.T.S. 316137 STATUS TOWN PLANNING