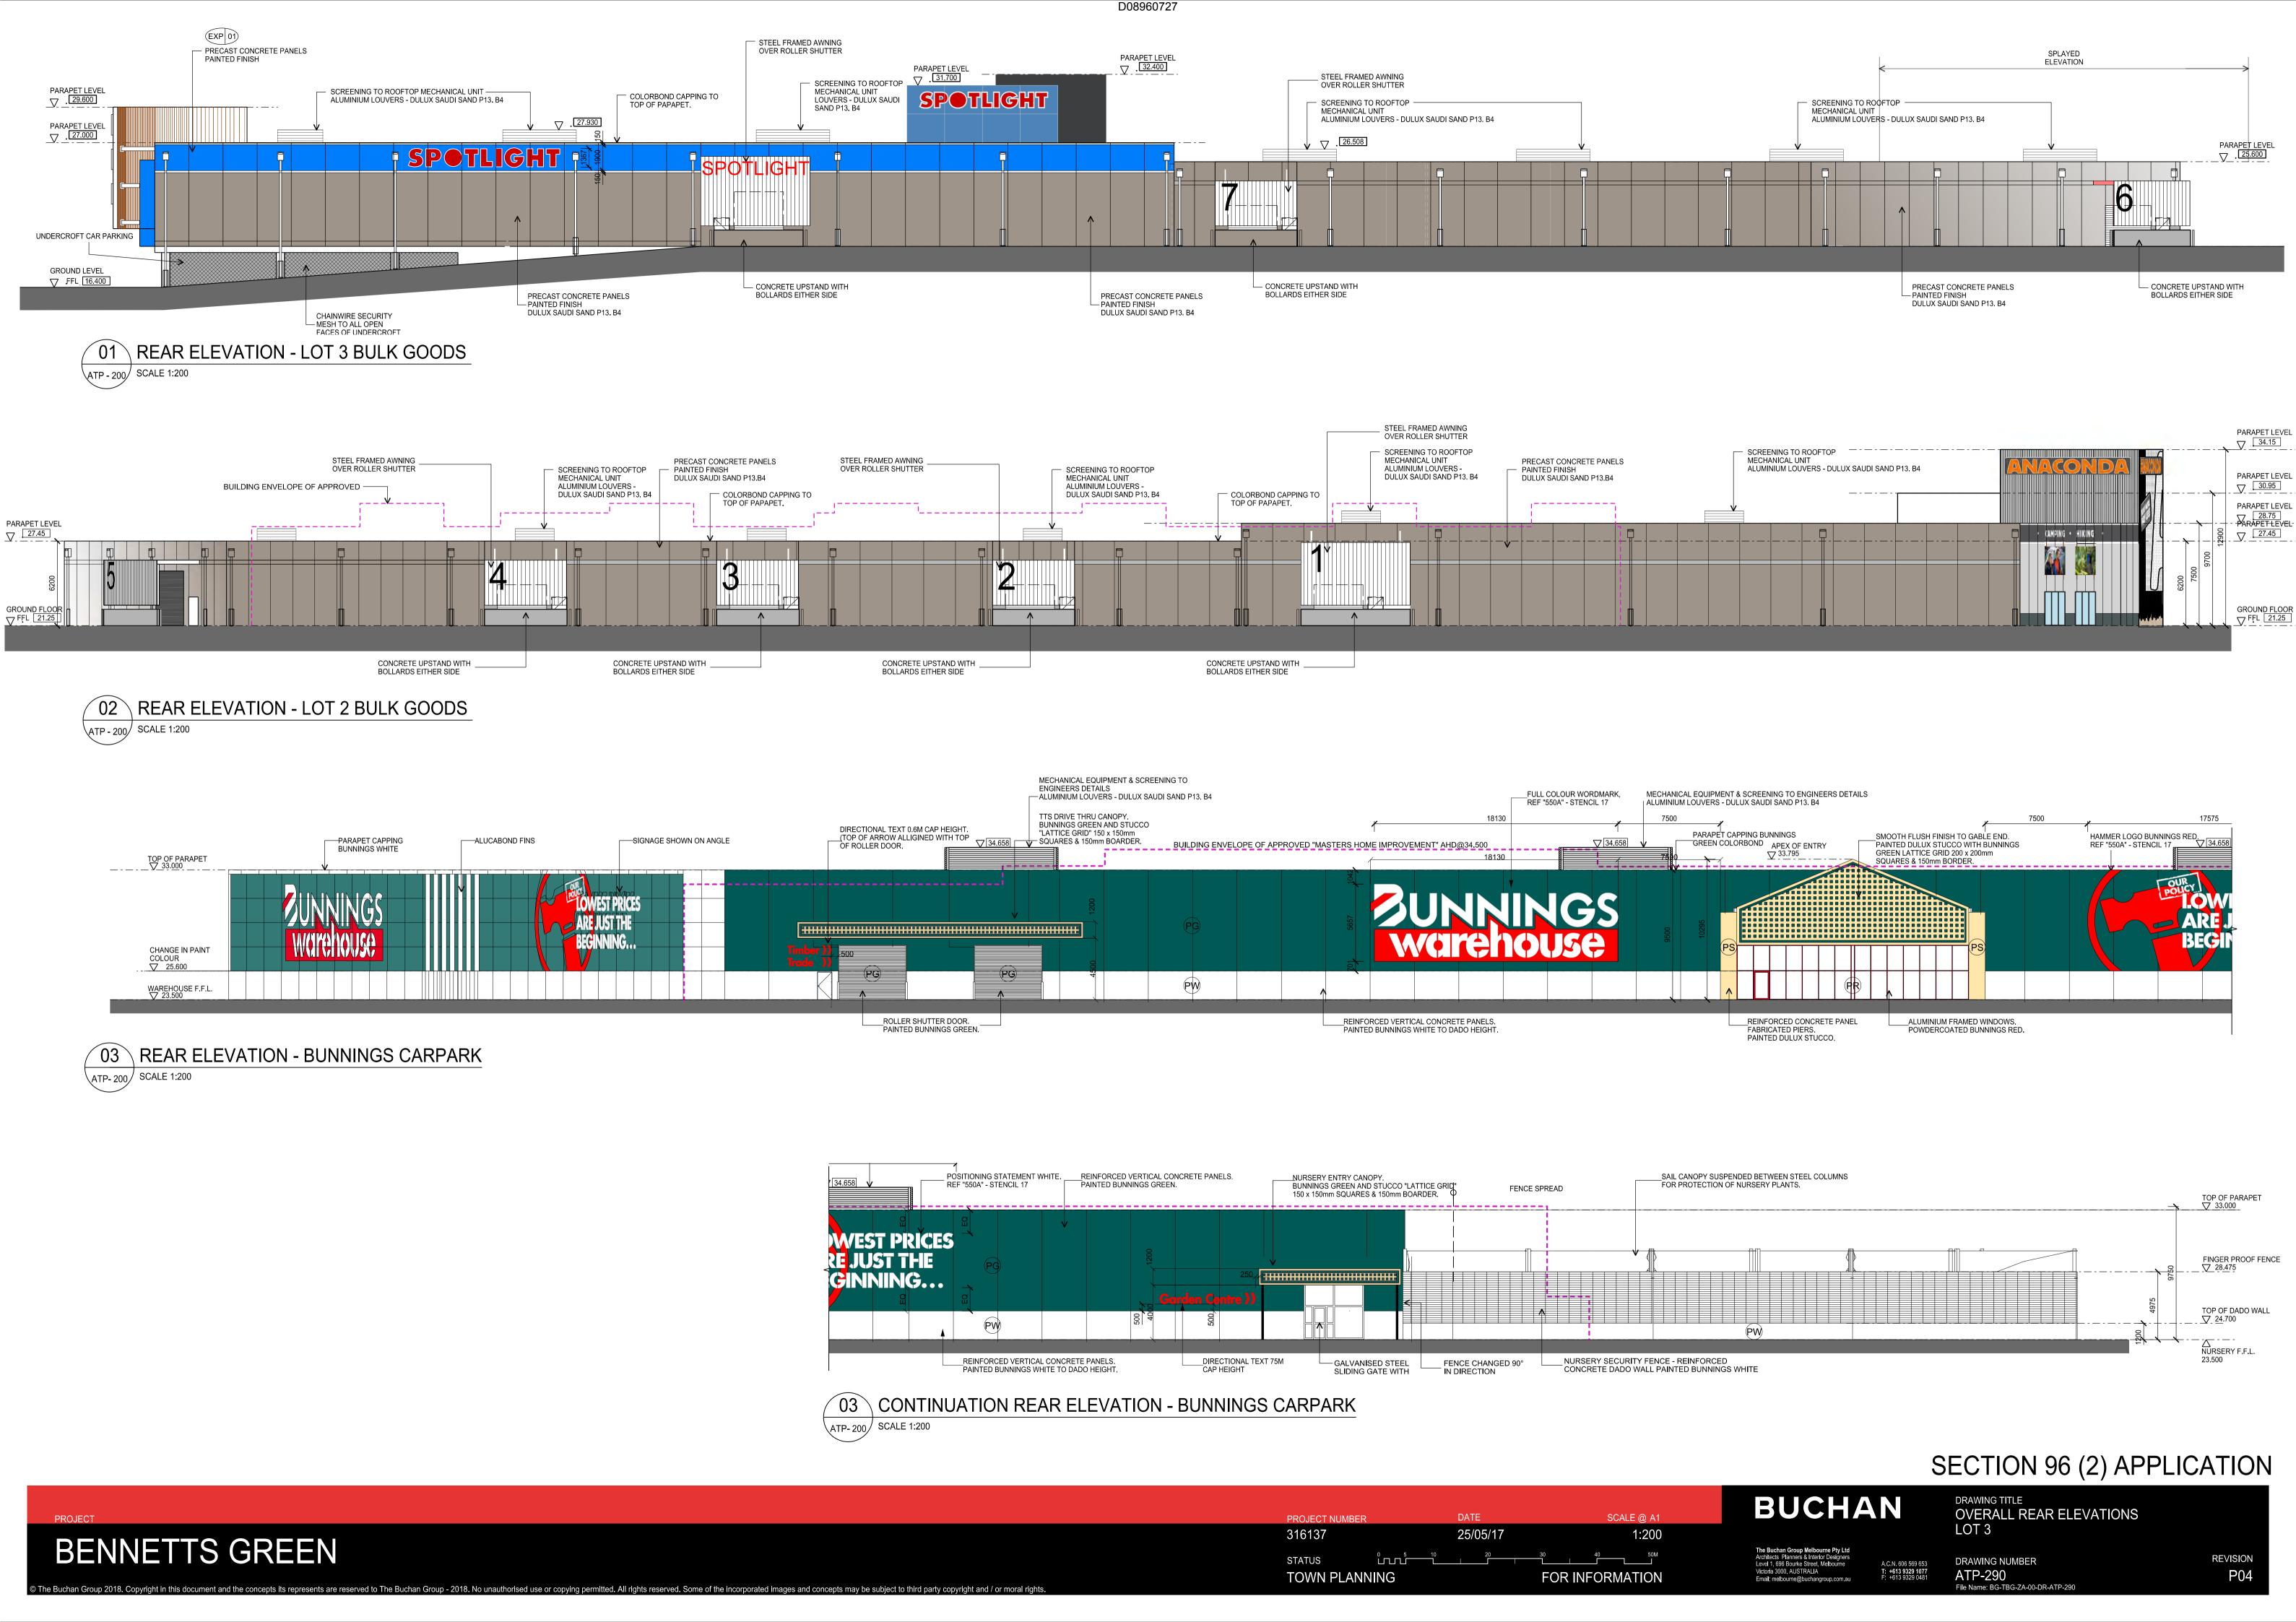

## SECTION 96 (2) APPLICATION

**BUCHAN** DRAWING TITLE
BUNNINGS WAREHOUSE ROOF PLAN SCALE @ A1 PROJECT NUMBER LOT 1 27/03/17 316137 1:300 The Buchan Group Melbourne Pty Ltd Architects Planners & Interior Designers Level 1, 696 Bourke Street, Melbourne Victoria 3000, AUSTRALIA Email: melbourne@buchangroup.com.au STATUS REVISION DRAWING NUMBER A.C.N. 606 569 653 **T: +613 9329 1077** F: +613 9329 0481 ATP-222 File Name: BG-TBG-ZA-00-DR-ATP-222 **TOWN PLANNING** FOR INFORMATION