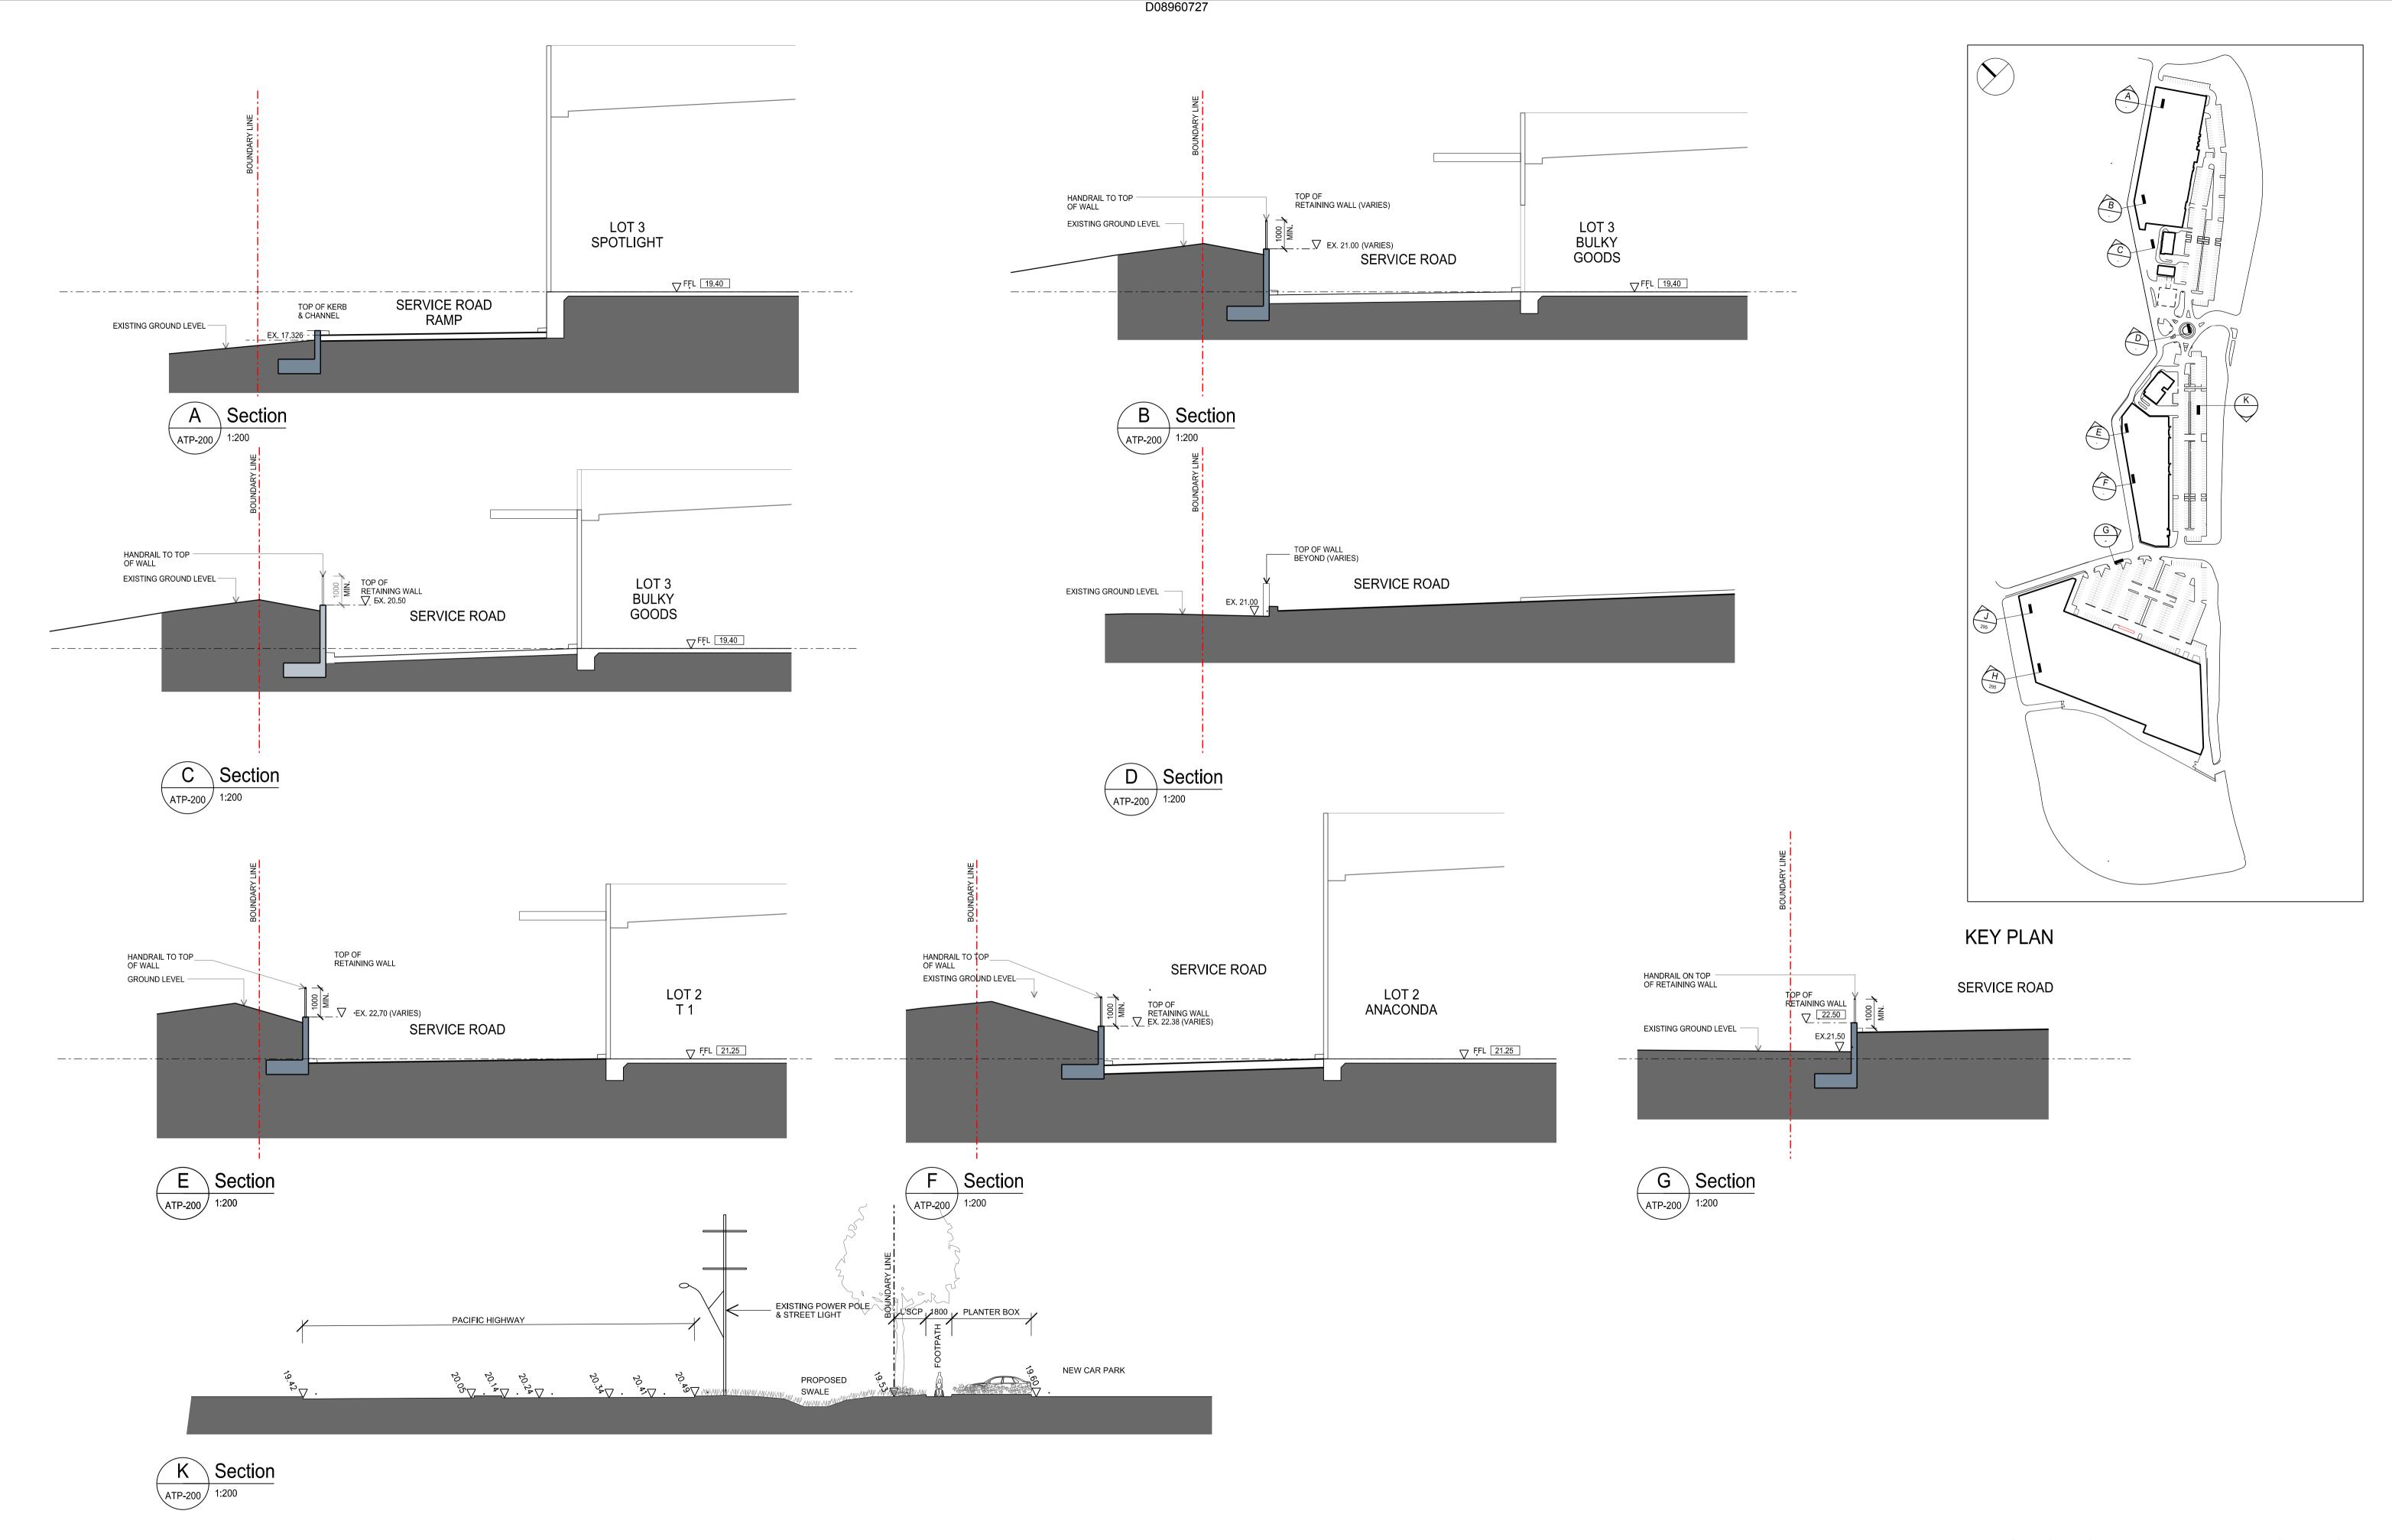

KEY PLAN

Decipie Highway 5 4 2

SECTION 96 (2) APPLICATION

PROJECT NUMBER DATE SCALE @ A1

316137 06/06/17 1:2

BENNETTS GREEN

STATUS
TOWN PLANNING FOR INFORMATION

DRAWING TITLE PERSPECTIVES