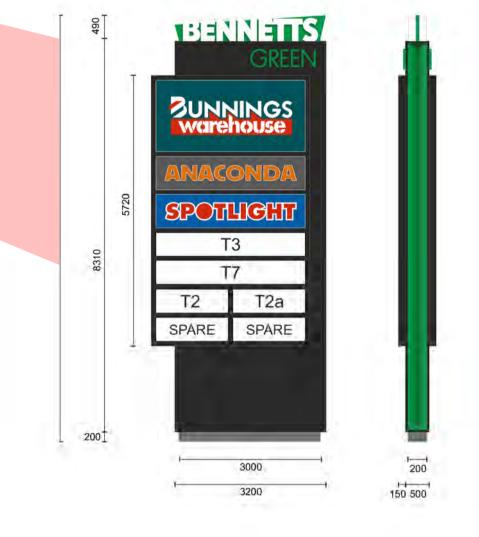

2 ELEVATION - FUEL SIGNAGE (PYLON 2)
1:100

3 ELEVATION - SIGNAGE (PYLON 3)

1 ELEVATION - MAIN SIGNAGE (PYLON 1)

SECTION 96 (2) APPLICATION

**BUCHAN** SCALE @ A1 06/06/17 N.T.S. 316137 STATUS TOWN PLANNING