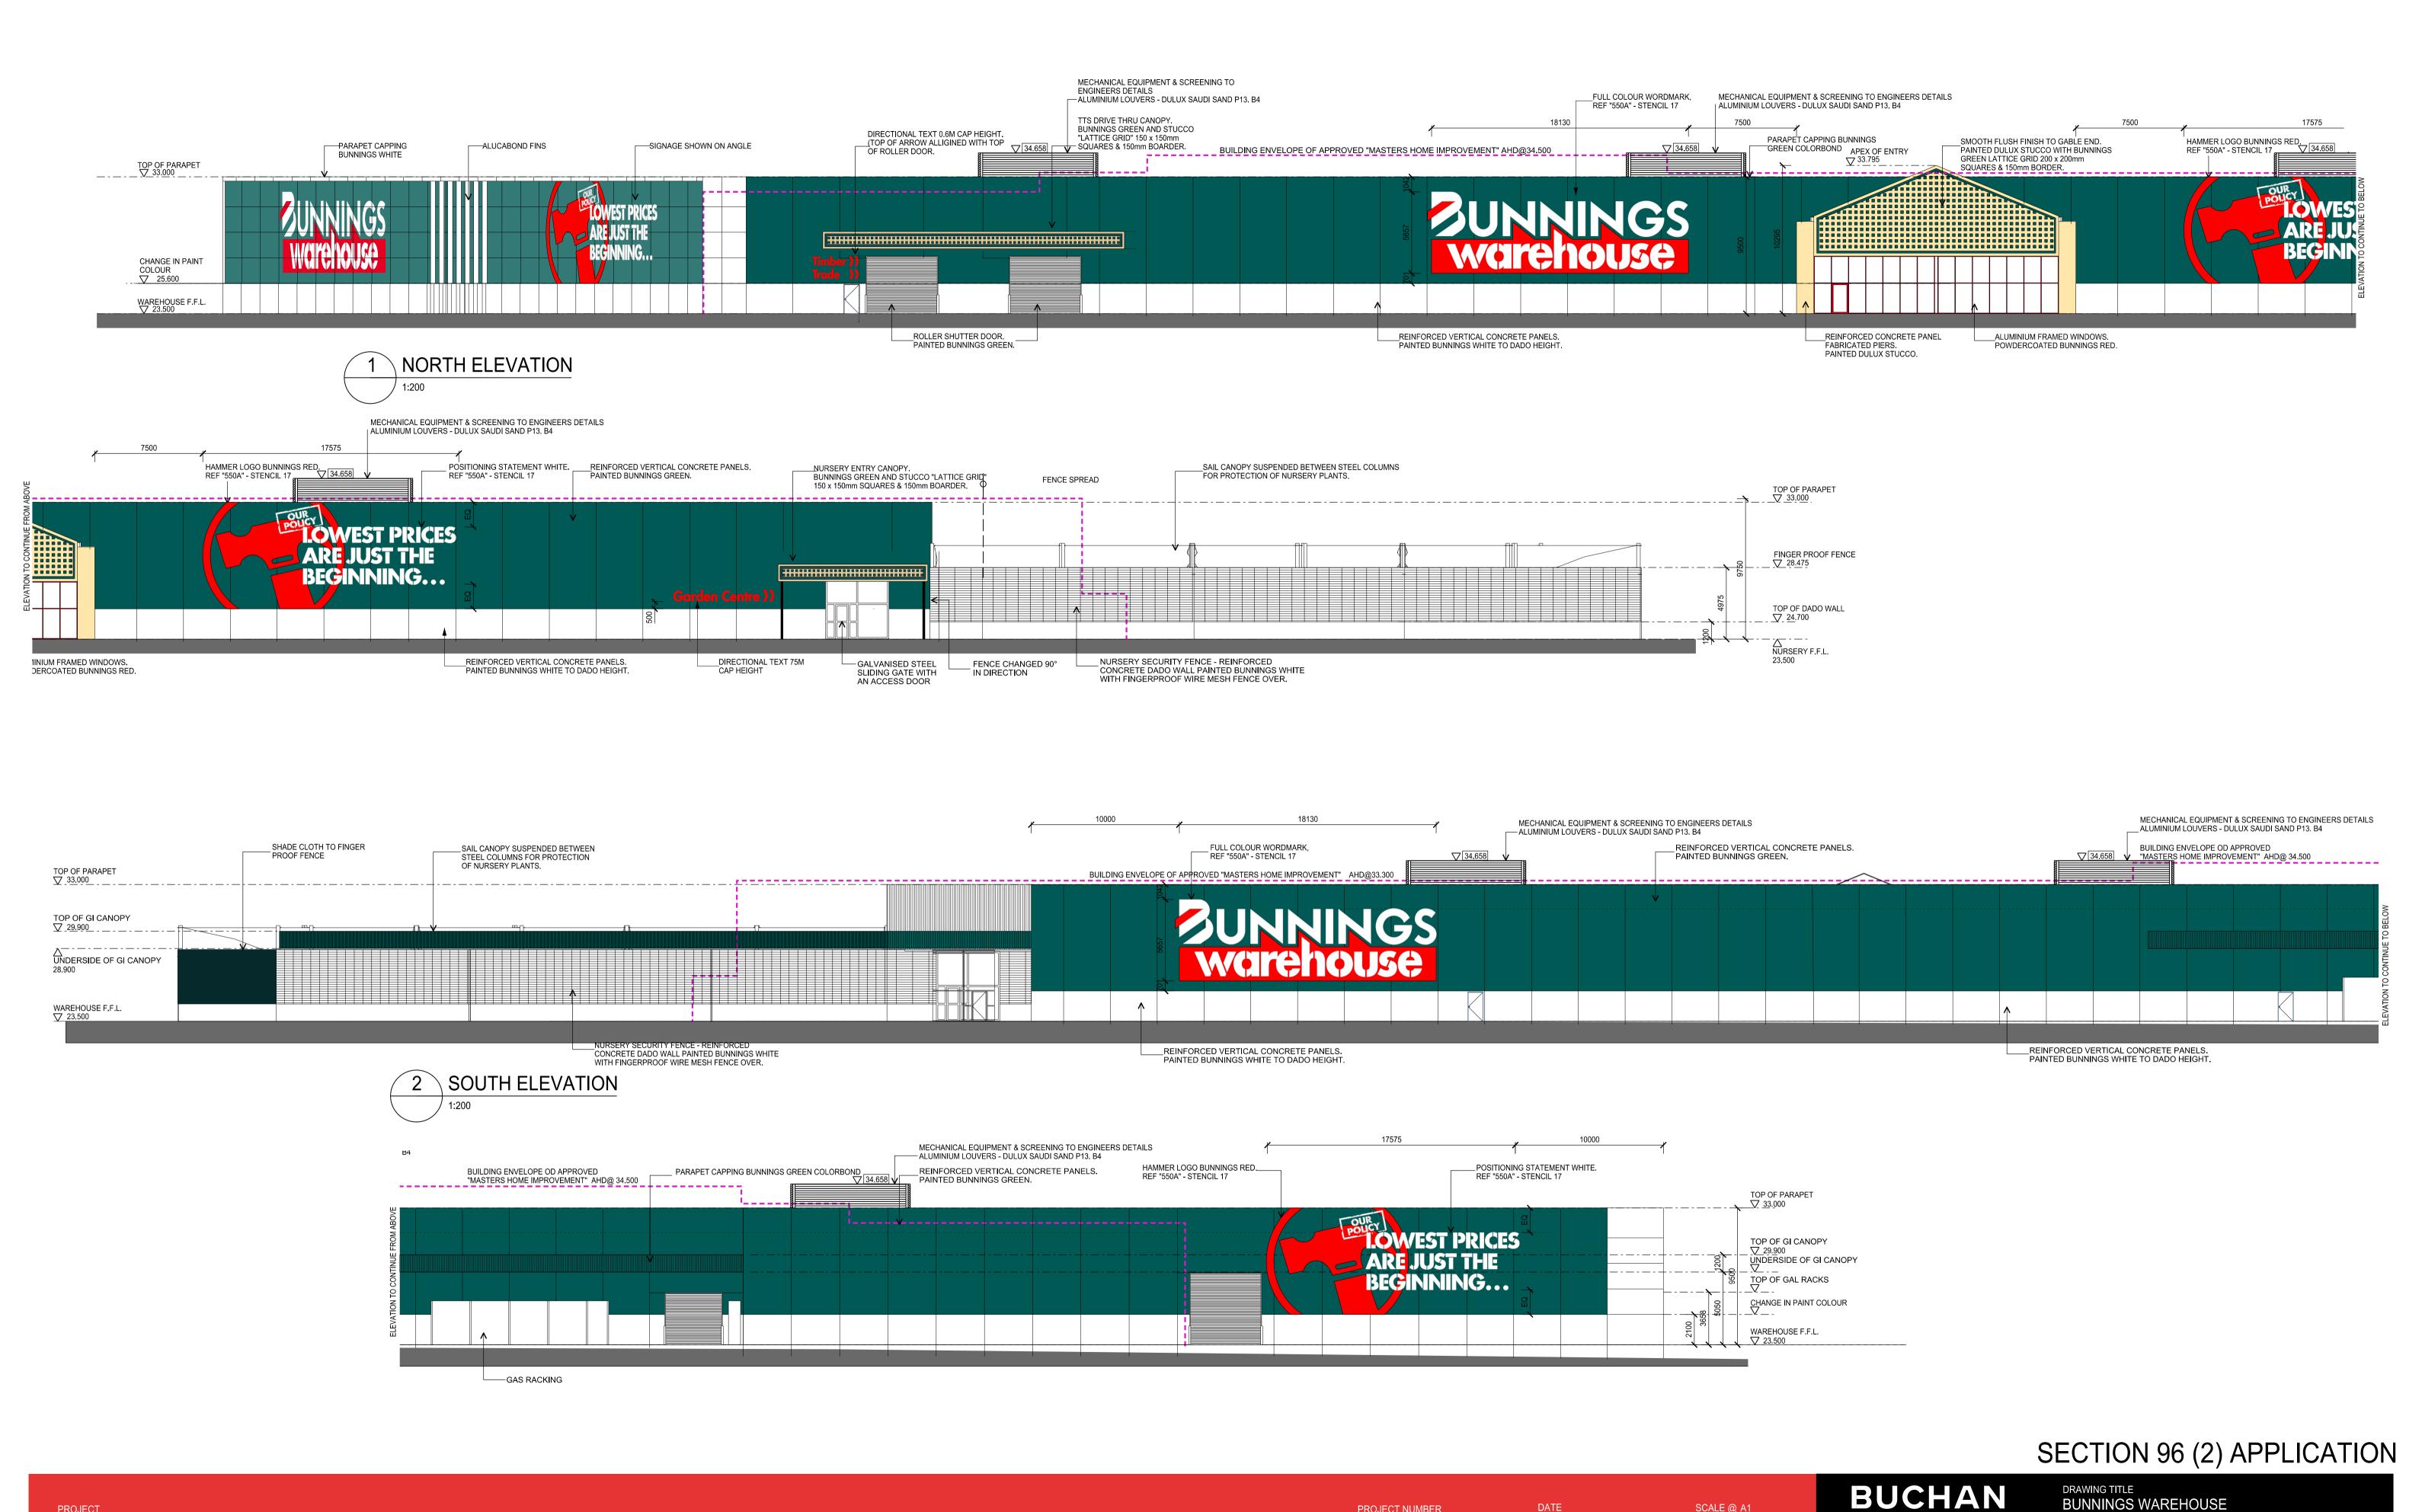

**BUNNINGS WAREHOUSE** 

LOT 1

ATP-223

A.C.N. 606 569 653

DRAWING NUMBER

File Name: BG-TBG-ZA-00-DR-ATP-223

NORTH & SOUTH ELEVATIONS

REVISION

SCALE @ A1

FOR INFORMATION

1:200

The Buchan Group Melbourne Pty Ltd Architects Planners & Interior Designers Level 1, 696 Bourke Street, Melbourne

PROJECT NUMBER

**TOWN PLANNING** 

316137

28/04/17

2 EAST ELEVATION (BUILDING MATERIAL & LANDSCAPING YARD)
1:200

SECTION 96 (2) APPLICATION

PROJECT NUMBER DATE SCALE @ A1

316137 28/04/17 1:200

STATUS 1.70WN PLANNING FOR INFORMATION

TOWN PLANNING FOR INFORMATION