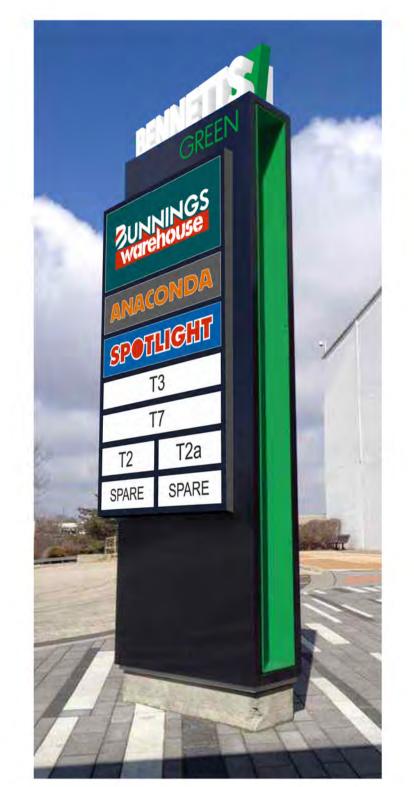

4 ELEVATION - SIGNAGE (PYLON 4)

BENNETTS GREEN

IMAGE FROM GOOGLE MAPS

© The Buchan Group 2018. Copyright in this document and the concepts its represents are reserved to The Buchan Group - 2018. No unauthorised use or copying permitted. All rights reserved. Some of the incorporated images and concepts may be subject to third party copyright and / or moral rights