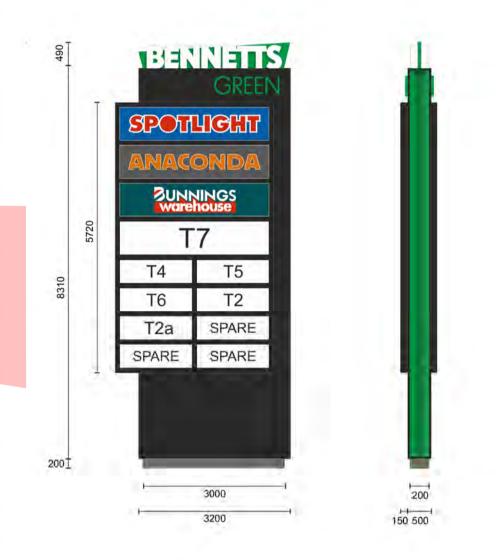

2 ELEVATION - FUEL SIGNAGE (PYLON 2)
1:100

3 ELEVATION - SIGNAGE (PYLON 3)

1 ELEVATION - MAIN SIGNAGE (PYLON 1)

SECTION 96 (2) APPLICATION

**BUCHAN** SCALE @ A1 06/06/17 N.T.S. 316137 STATUS TOWN PLANNING