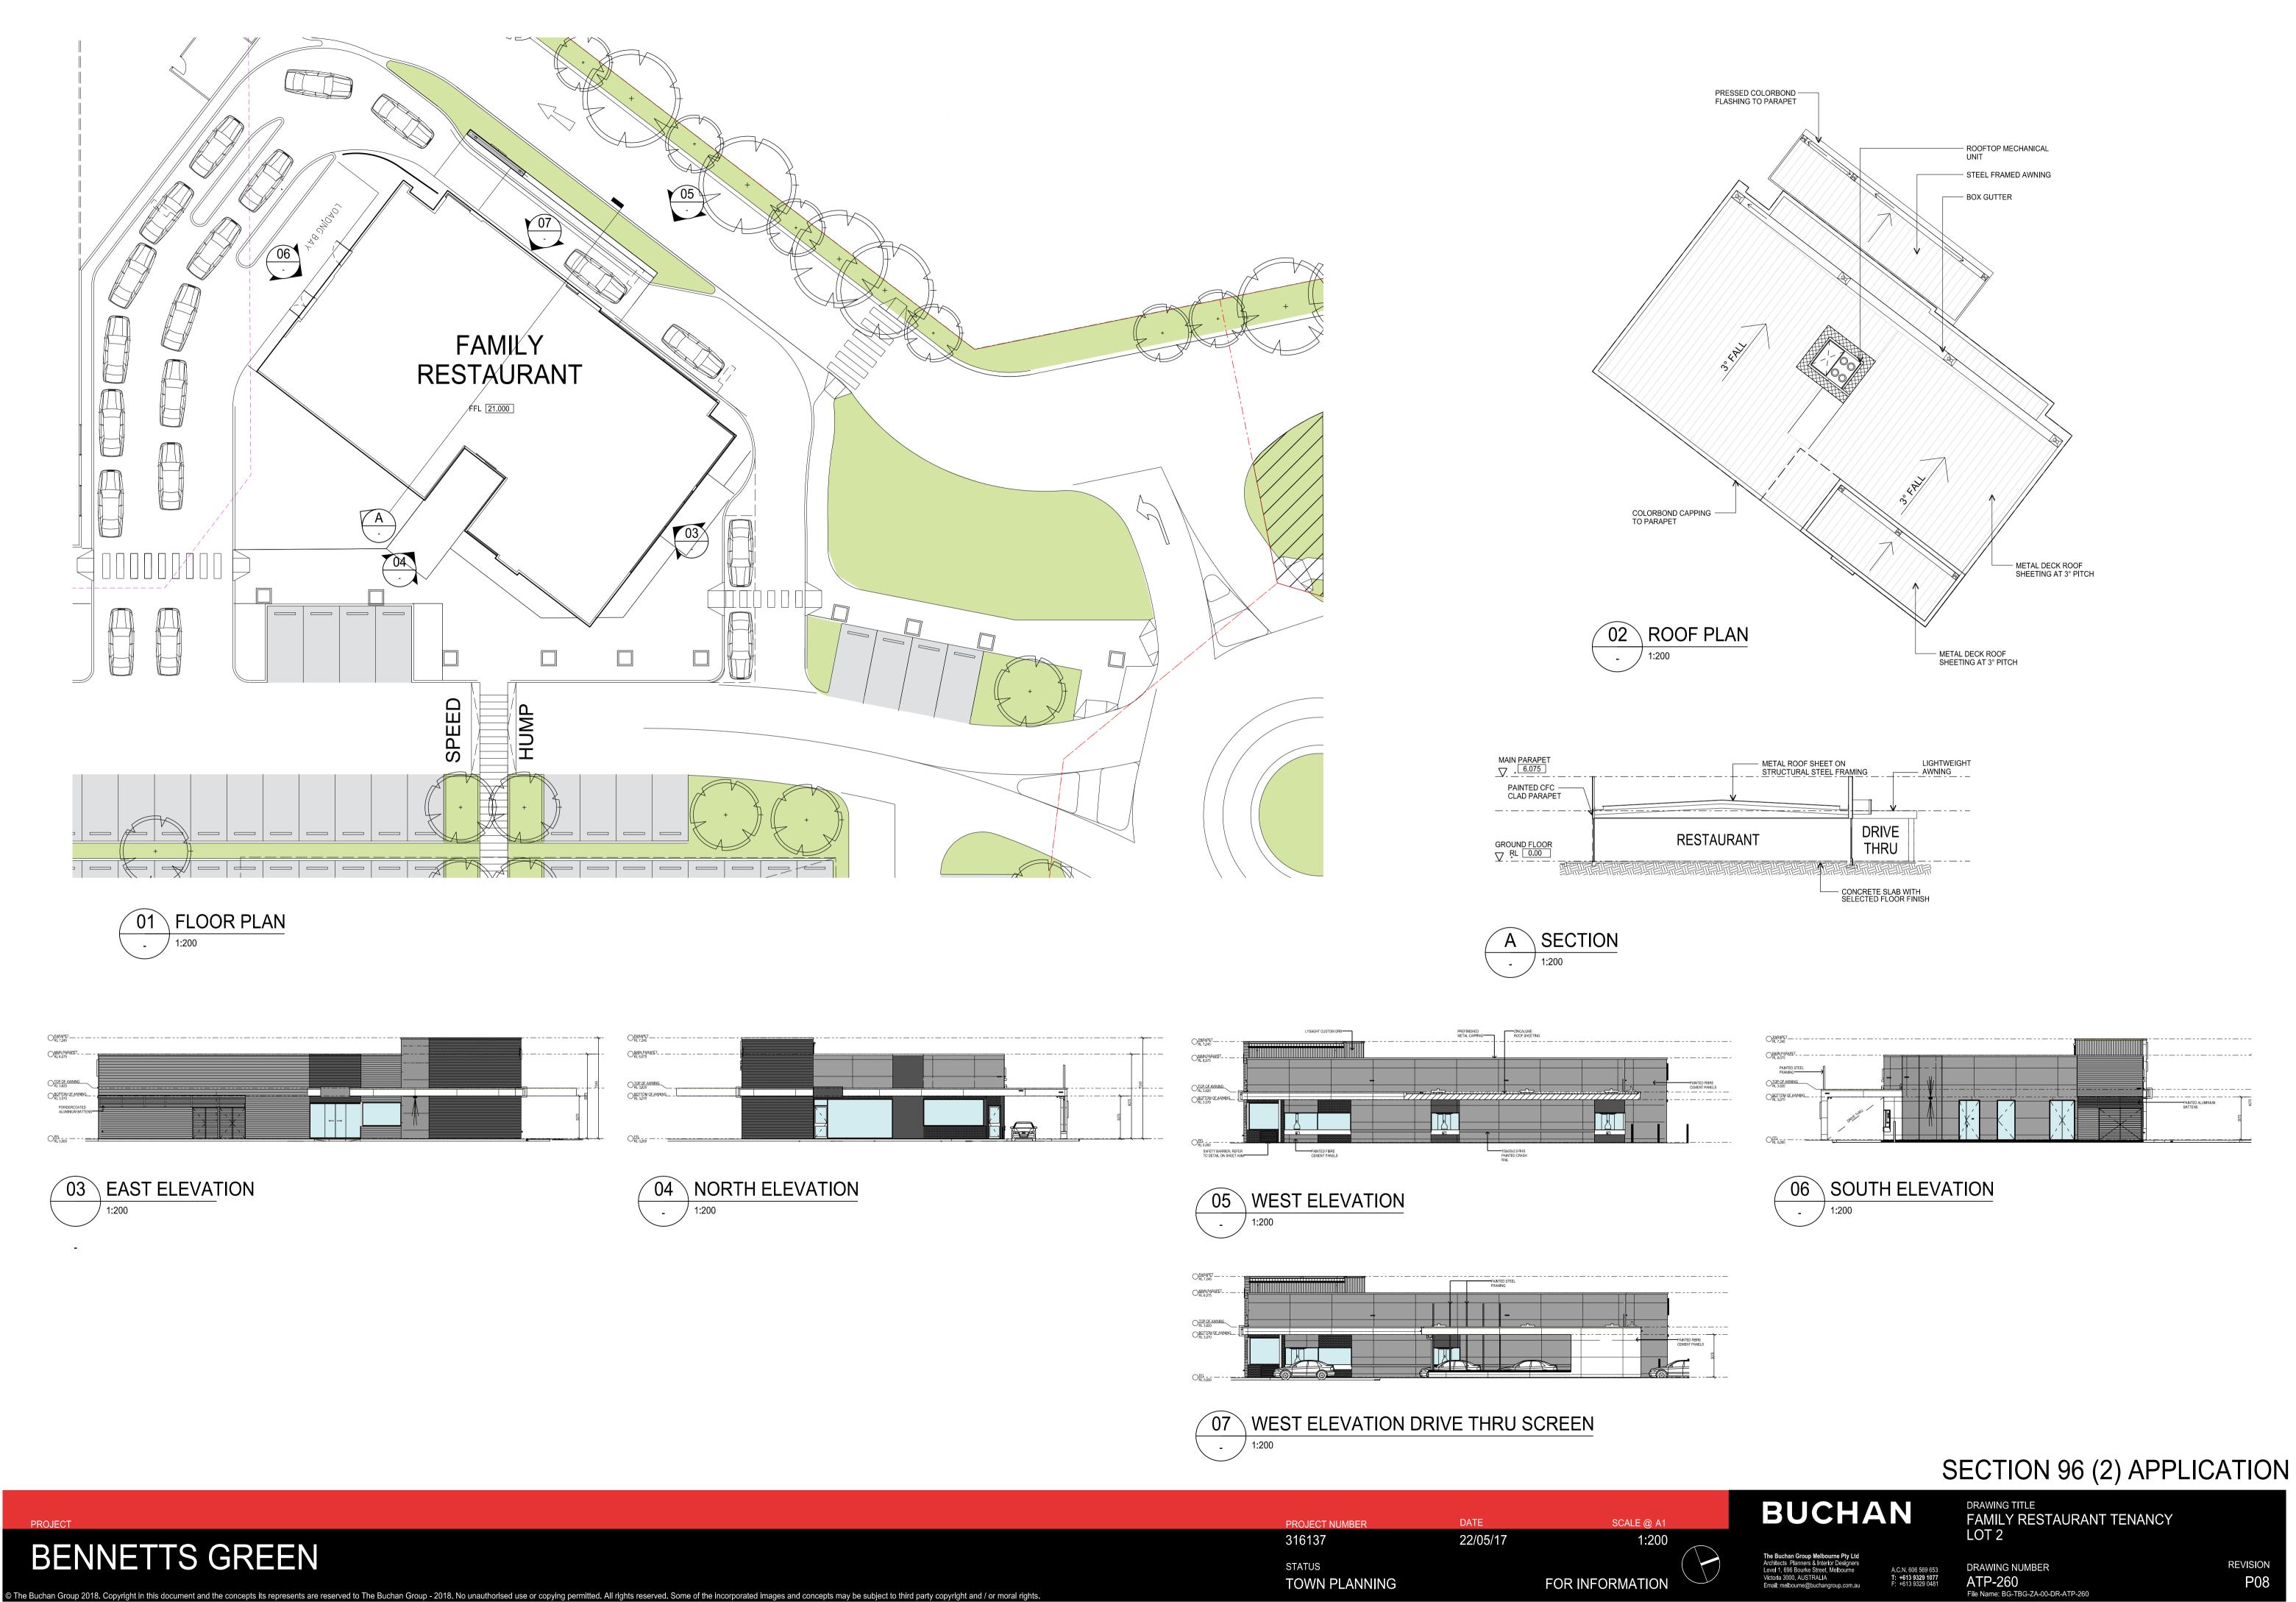

## SECTION 96 (2) APPLICATION

**BUCHAN** DRAWING TITLE
TENANCY ELEVATIONS & SECTION SCALE @ A1 PROJECT NUMBER LOT 2 17/05/17 **VARIES** 316137 BENNETTS GREEN The Buchan Group Melbourne Pty Ltd Architects Planners & Interior Designers Level 1, 696 Bourke Street, Melbourne Victoria 3000, AUSTRALIA REVISION STATUS DRAWING NUMBER A.C.N. 606 569 653 **T:** +613 9329 1077 F: +613 9329 0481 ATP-254
File Name: BG-TBG-ZA-00-DR-ATP-254 TOWN PLANNING FOR INFORMATION The Buchan Group 2018. Copyright in this document and the concepts its represents are reserved to The Buchan Group - 2018. No unauthorised use or copying permitted. All rights reserved. Some of the incorporated images and concepts may be subject to third party copyright and / or moral rights