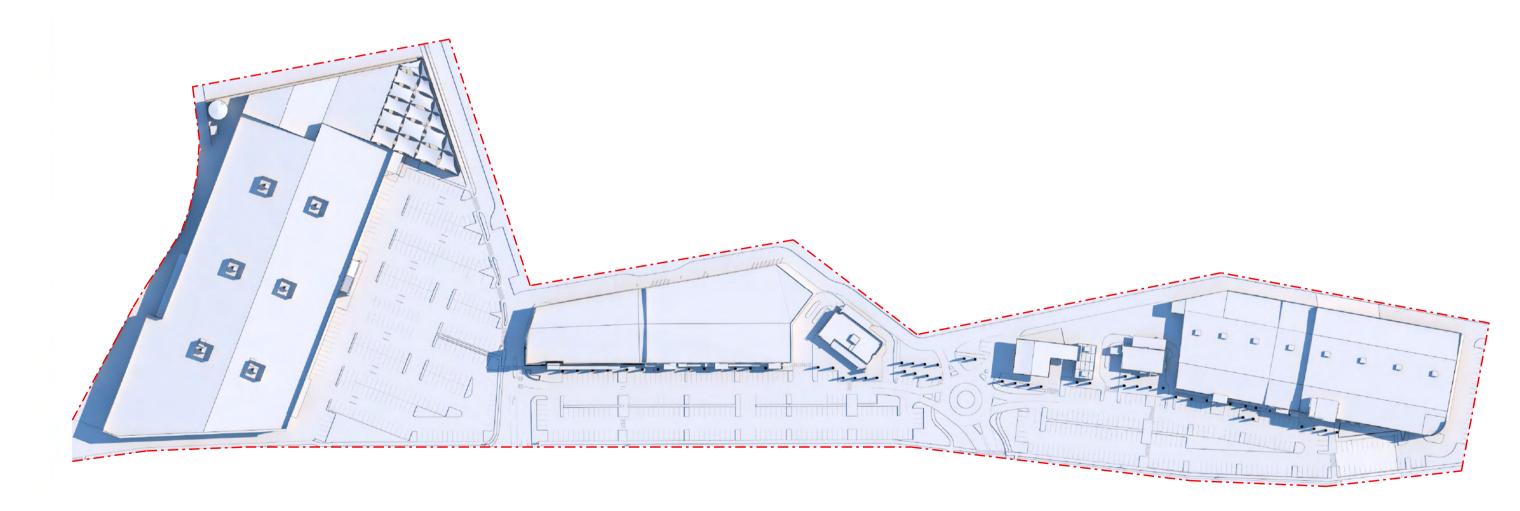

## SECTION 96 (2) APPLICATION

**BUCHAN** DRAWING TITLE
BUNNINGS WAREHOUSE ROOF PLAN SCALE @ A1 PROJECT NUMBER LOT 1 27/03/17 316137 1:300 The Buchan Group Melbourne Pty Ltd Architects Planners & Interior Designers Level 1, 696 Bourke Street, Melbourne Victoria 3000, AUSTRALIA Email: melbourne@buchangroup.com.au STATUS REVISION DRAWING NUMBER A.C.N. 606 569 653 **T: +613 9329 1077** F: +613 9329 0481 ATP-222 File Name: BG-TBG-ZA-00-DR-ATP-222 **TOWN PLANNING** FOR INFORMATION