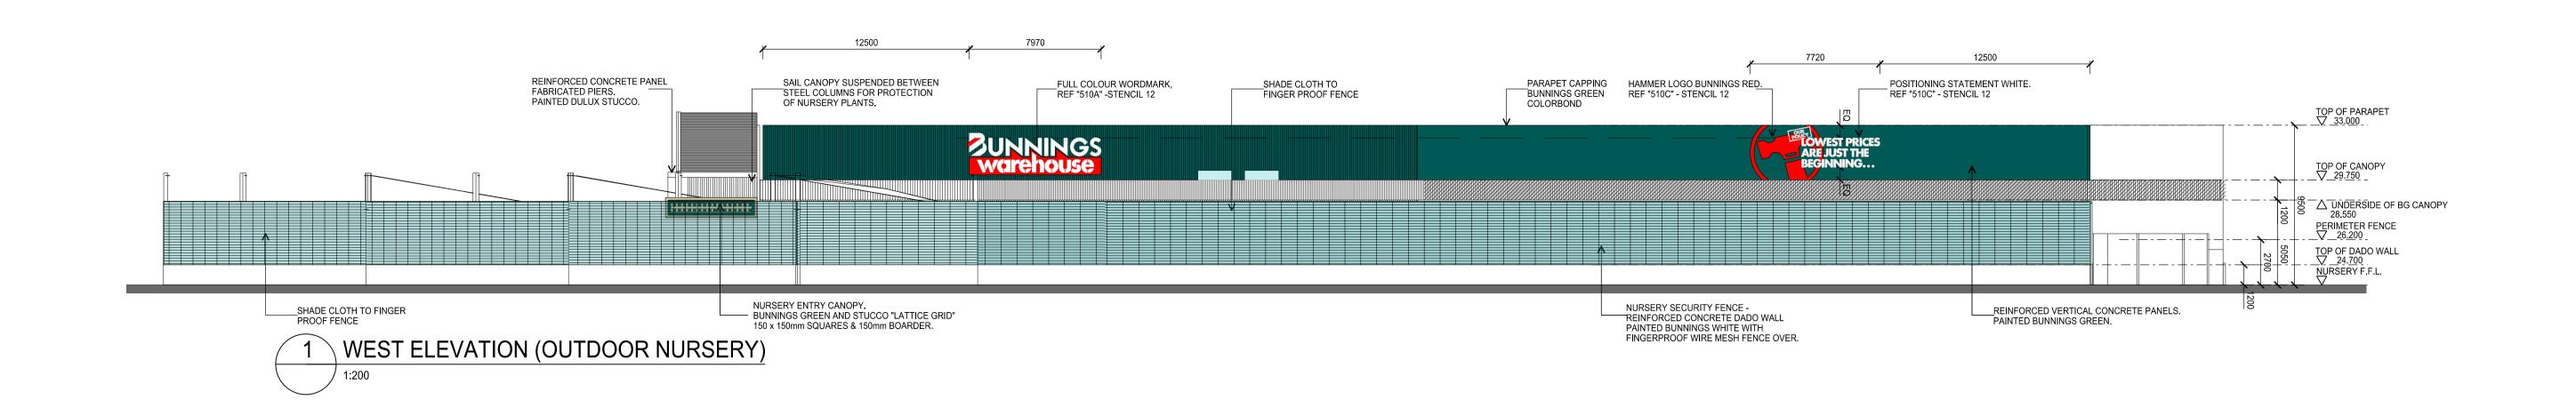

**BUNNINGS WAREHOUSE** 

LOT 1

ATP-223

A.C.N. 606 569 653

DRAWING NUMBER

File Name: BG-TBG-ZA-00-DR-ATP-223

NORTH & SOUTH ELEVATIONS

REVISION

SCALE @ A1

FOR INFORMATION

1:200

The Buchan Group Melbourne Pty Ltd Architects Planners & Interior Designers Level 1, 696 Bourke Street, Melbourne

PROJECT NUMBER

**TOWN PLANNING** 

316137

28/04/17