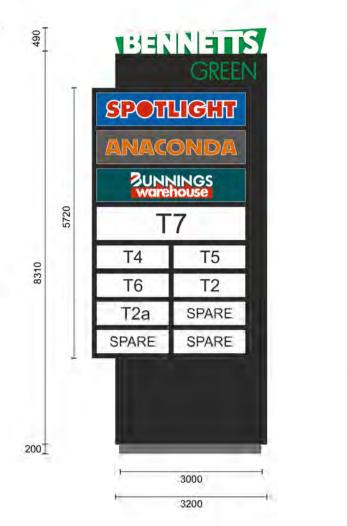

4 ELEVATION - SIGNAGE (PYLON 4)

BENNETTS GREEN

IMAGE FROM GOOGLE MAPS

© The Buchan Group 2018. Copyright in this document and the concepts its represents are reserved to The Buchan Group - 2018. No unauthorised use or copying permitted. All rights reserved. Some of the incorporated images and concepts may be subject to third party copyright and / or moral rights

2 ELEVATION - FUEL SIGNAGE (PYLON 2)
1:100

3 ELEVATION - SIGNAGE (PYLON 3)

1 ELEVATION - MAIN SIGNAGE (PYLON 1)

SECTION 96 (2) APPLICATION

**BUCHAN** SCALE @ A1 06/06/17 N.T.S. 316137 STATUS TOWN PLANNING