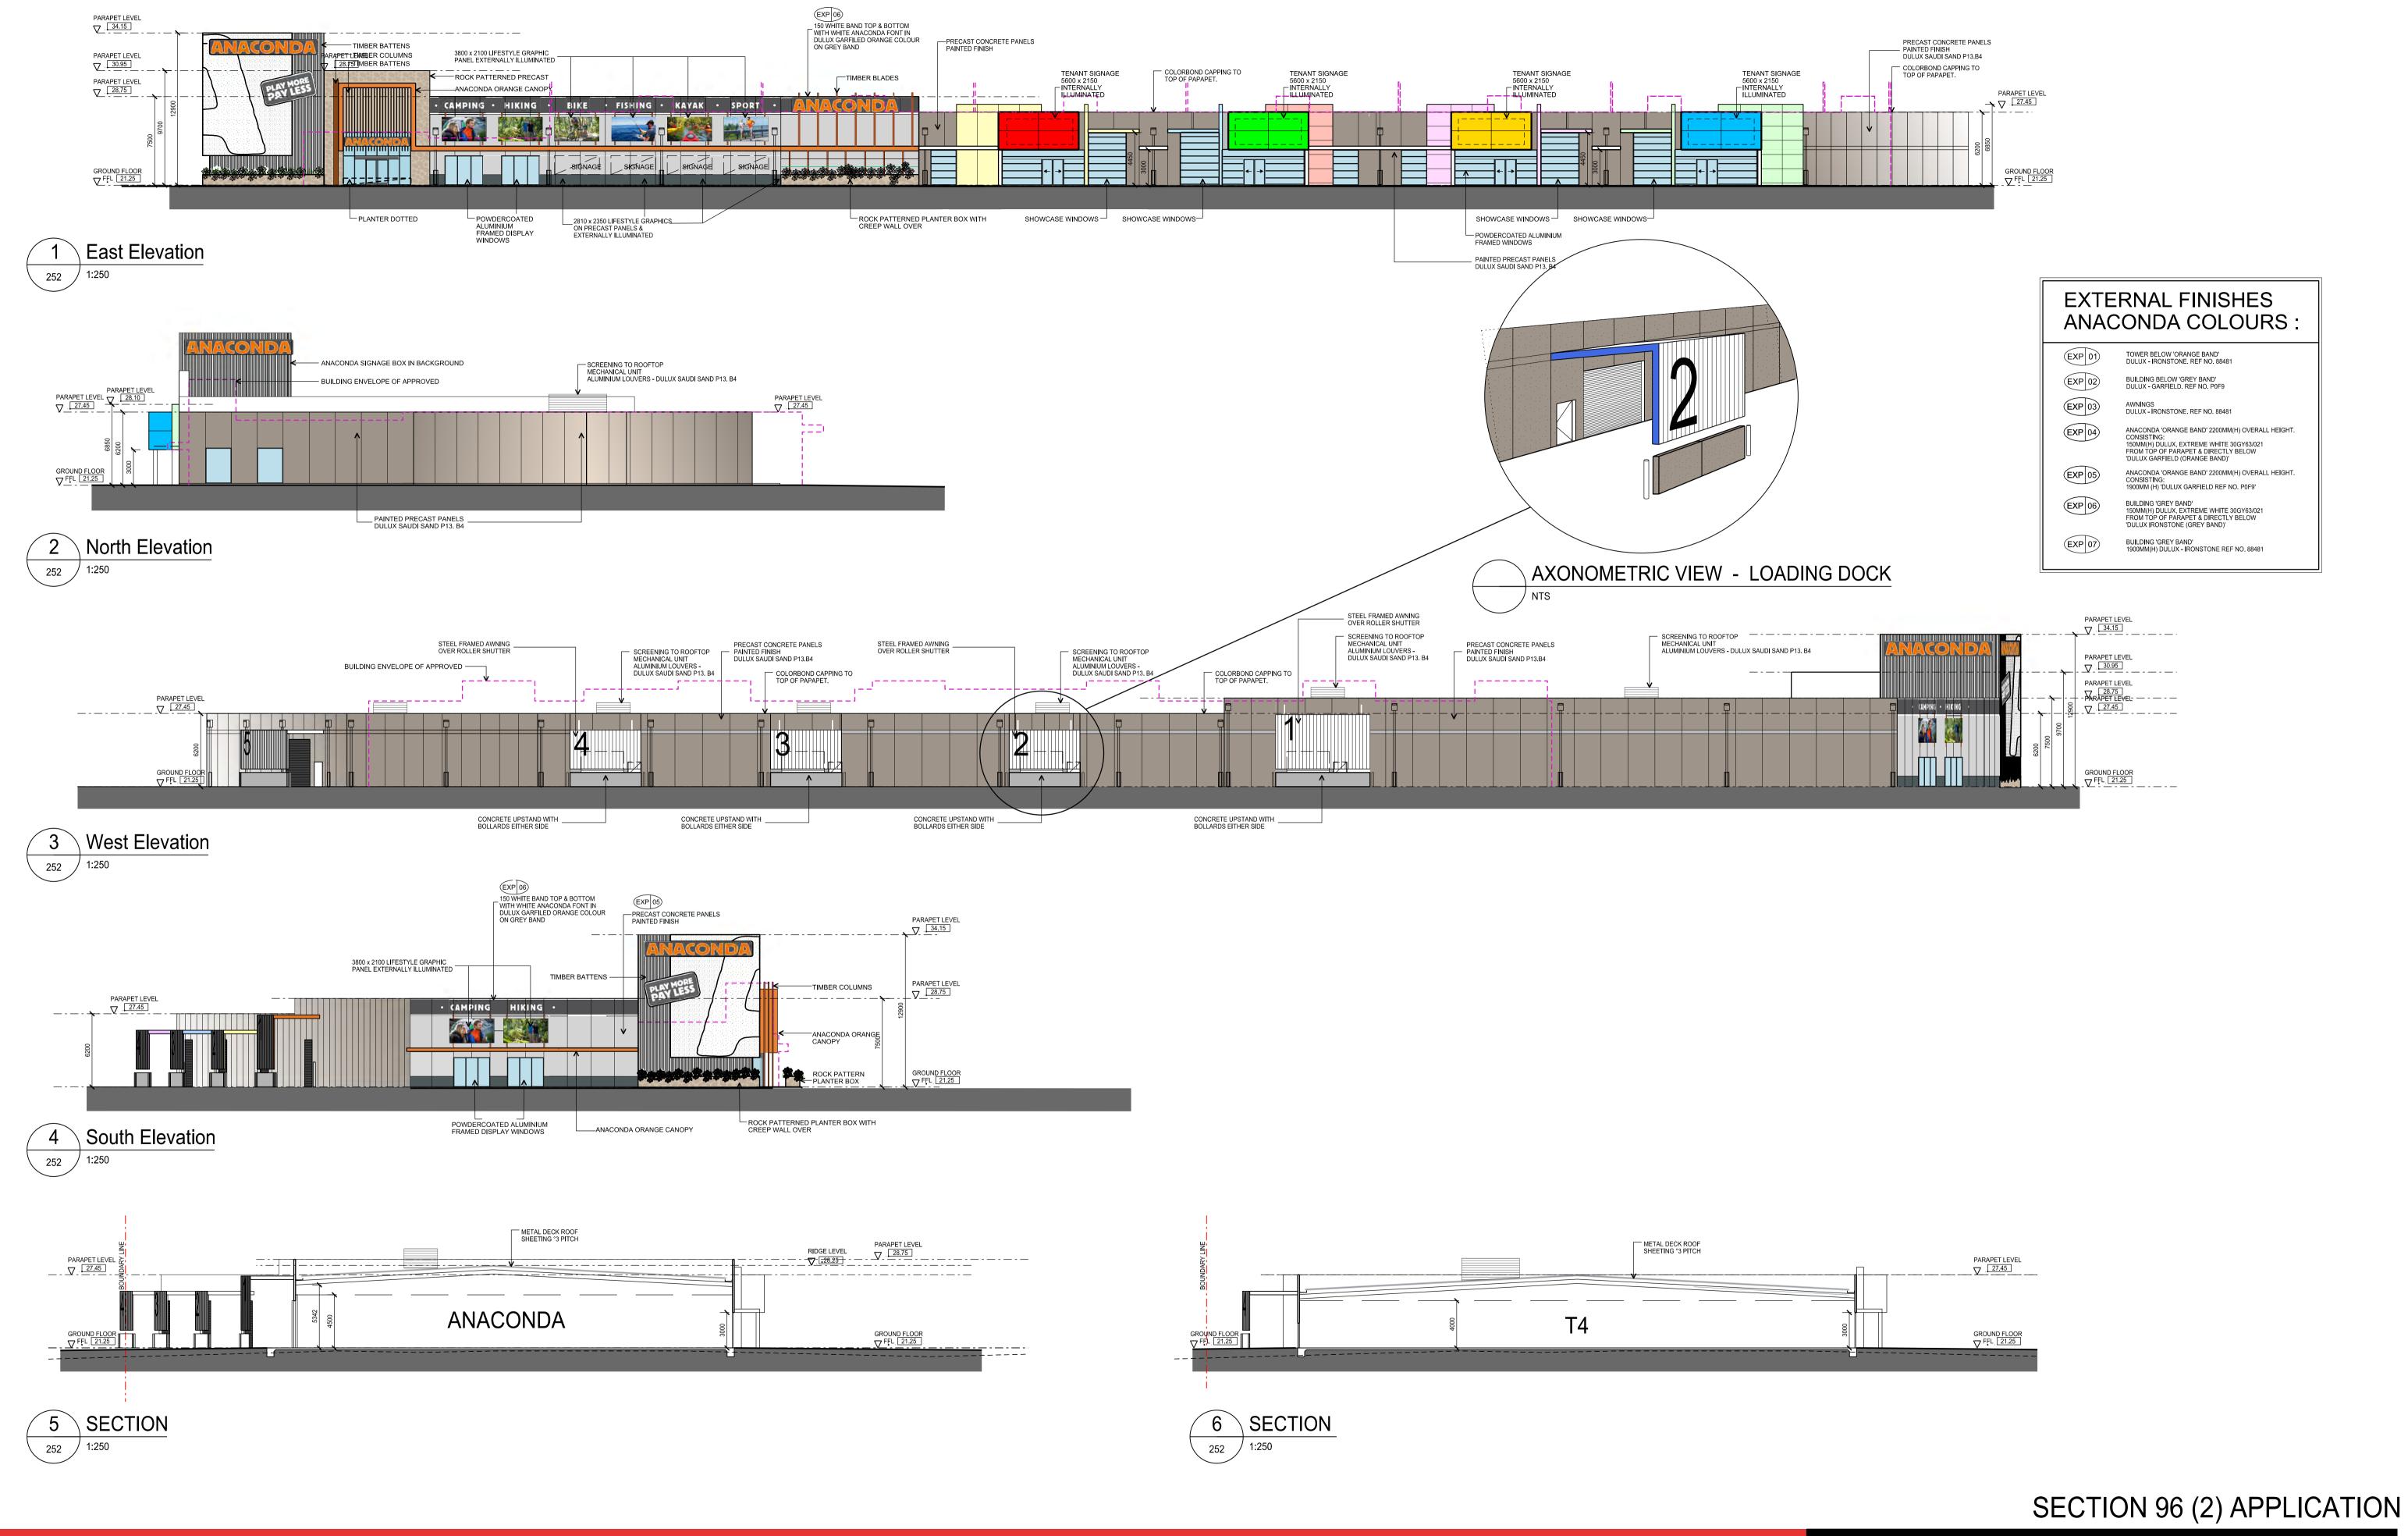

## SECTION 96 (2) APPLICATION

**BUCHAN** DRAWING TITLE
TENANCY ELEVATIONS & SECTION SCALE @ A1 PROJECT NUMBER LOT 2 17/05/17 **VARIES** 316137 BENNETTS GREEN The Buchan Group Melbourne Pty Ltd Architects Planners & Interior Designers Level 1, 696 Bourke Street, Melbourne Victoria 3000, AUSTRALIA REVISION STATUS DRAWING NUMBER A.C.N. 606 569 653 **T:** +613 9329 1077 F: +613 9329 0481 ATP-254
File Name: BG-TBG-ZA-00-DR-ATP-254 TOWN PLANNING FOR INFORMATION The Buchan Group 2018. Copyright in this document and the concepts its represents are reserved to The Buchan Group - 2018. No unauthorised use or copying permitted. All rights reserved. Some of the incorporated images and concepts may be subject to third party copyright and / or moral rights